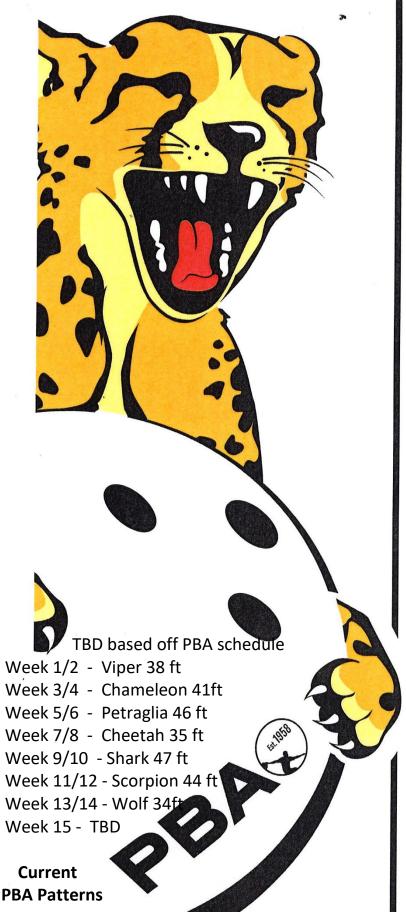

## SIGN UP NOW TO COMPETE LIKE THE PROS ON THE SAME CONDITIONS USED ON THE PBA TOUR.

## Schedule

28 Apr Start Meeting @6:15
 26 May Bye week -Memorial Day
 16 June Position Round
 4 Aug Position Round
 11 Aug Roll Offs / Fun Night

- Entering averages based off 2024/25 end-of-season average
- Several teams will form the first night. Individuals are encouraged to show up for the meeting and join a team at that time.
- Meeting will determine if USBC sanctioned or not
- Week 15 Lane pattern will be chosen by teams in roll-offs. There could be a different pattern on each lane
- 20 points possible per night
  - 1 pt per individual game win
  - o 1 pt per team game win
  - o 2 pts individual series win
  - o 2 pts team series win
- Vacancies will be 150 pins
- Absent / vacant bowlers not recommended (can't win match points)
  - o Must be within 10 pins of own average to win point against absent bowler
  - o Absent average minus 10 used for team totals
- Substitutes allowed if 2024/25 average under average cap